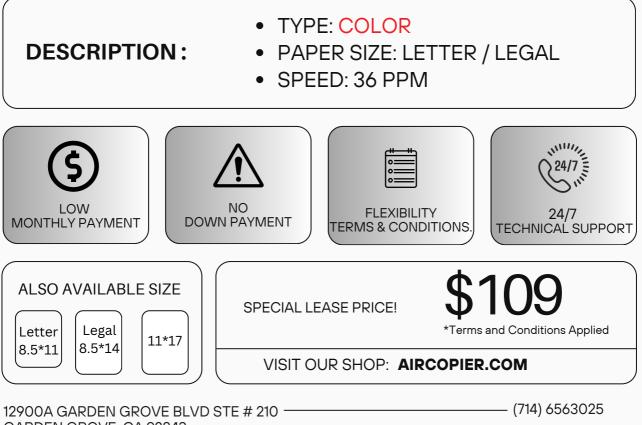

# SPECIAL CATALOG

#### ------ Advanced Image Runners

### DISCOUNT





# CANON IR C356







GARDEN GROVE, CA 92843

# CANON IR C55351





| DESCRIPTION :                                                 | <ul> <li>TYPE: COLOR</li> <li>PAPER SIZE: 11"X17</li> <li>SPEED: 35PPM</li> </ul>         |    |
|---------------------------------------------------------------|-------------------------------------------------------------------------------------------|----|
| LOW<br>MONTHLY PAYMENT                                        | NO<br>N PAYMENT<br>N PAYMENT                                                              | RT |
| ALSO AVAILABLE SIZE<br>Letter<br>8.5*11 Legal<br>8.5*14 11*17 | SPECIAL LEASE PRICE! \$179<br>*Terms and Conditions Applied VISIT OUR SHOP: AIRCOPIER.COM |    |
| 12900A GARDEN GROVE BLVD STE # 210                            |