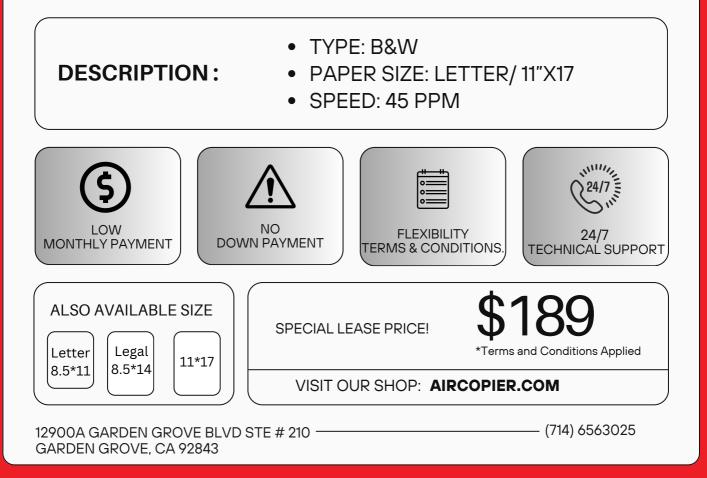

| <ul> <li>TYPE: COLOR</li> <li>PAPER SIZE: 11"X17</li> <li>SPEED: 35PPM</li> </ul>         |    |
|---------------------------------------------------------------|-------------------------------------------------------------------------------------------|----|
| LOW<br>MONTHLY PAYMENT                                        | NO<br>N PAYMENT<br>N PAYMENT                                                              | RT |
| ALSO AVAILABLE SIZE<br>Letter<br>8.5*11 Legal<br>8.5*14 11*17 | SPECIAL LEASE PRICE! \$179<br>*Terms and Conditions Applied VISIT OUR SHOP: AIRCOPIER.COM |    |
| 12900A GARDEN GROVE BLVD STE # 210                            |                                                                                           |    |

#### CANON IR 45451





### CANON IR 45251





| DESCRIPTION :                                                 | <ul> <li>TYPE: B/W</li> <li>PAPER SIZE: LETTER / 11*17</li> <li>SPEED: 25 PPM</li> </ul>  |
|---------------------------------------------------------------|-------------------------------------------------------------------------------------------|
| LOW<br>MONTHLY PAYMENT                                        | NO<br>IN PAYMENT FLEXIBILITY<br>TERMS & CONDITIONS.                                       |
| ALSO AVAILABLE SIZE<br>Letter<br>8.5*11 Legal<br>8.5*14 11*17 | SPECIAL LEASE PRICE! \$179<br>*Terms and Conditions Applied VISIT OUR SHOP: AIRCOPIER.COM |
| 12900A GARDEN GROVE BLVD STE # 210                            |