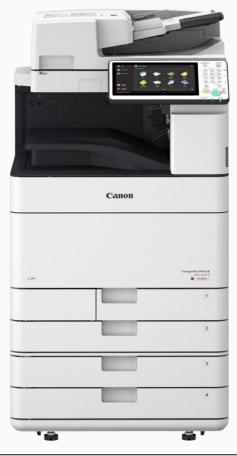

# CANON IR C55351

| DESCRIPTION :                                                 | <ul> <li>TYPE: COLOR</li> <li>PAPER SIZE: 11"X17</li> <li>SPEED: 35PPM</li> </ul>         |    |
|---------------------------------------------------------------|-------------------------------------------------------------------------------------------|----|
| LOW<br>MONTHLY PAYMENT                                        | NO<br>N PAYMENT<br>N PAYMENT                                                              | RT |
| ALSO AVAILABLE SIZE<br>Letter<br>8.5*11 Legal<br>8.5*14 11*17 | SPECIAL LEASE PRICE! \$179<br>*Terms and Conditions Applied VISIT OUR SHOP: AIRCOPIER.COM |    |
| 12900A GARDEN GROVE BLVD STE # 210                            |                                                                                           |    |