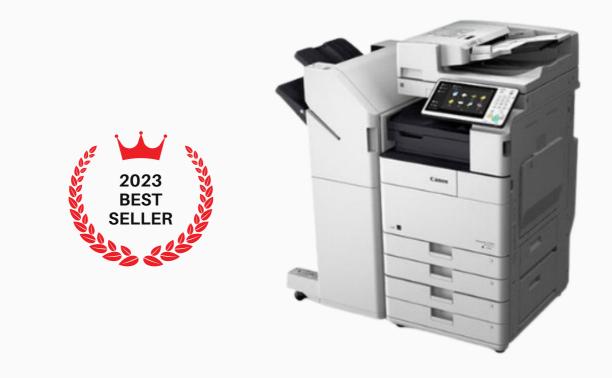

| <ul> <li>TYPE: COLOR</li> <li>PAPER SIZE: 11"X17</li> <li>SPEED: 35PPM</li> </ul>         |    |
|---------------------------------------------------------------|-------------------------------------------------------------------------------------------|----|
| LOW<br>MONTHLY PAYMENT                                        | NO<br>N PAYMENT<br>N PAYMENT                                                              | RT |
| ALSO AVAILABLE SIZE<br>Letter<br>8.5*11 Legal<br>8.5*14 11*17 | SPECIAL LEASE PRICE! \$179<br>*Terms and Conditions Applied VISIT OUR SHOP: AIRCOPIER.COM |    |
| 12900A GARDEN GROVE BLVD STE # 210                            |                                                                                           |    |

#### CANON IR 45451





### CANON IR 45251





| DESCRIPTION :                                                 | <ul> <li>TYPE: B/W</li> <li>PAPER SIZE: LETTER / 11*17</li> <li>SPEED: 25 PPM</li> </ul>  |
|---------------------------------------------------------------|-------------------------------------------------------------------------------------------|
| LOW<br>MONTHLY PAYMENT                                        | NO<br>IN PAYMENT FLEXIBILITY<br>TERMS & CONDITIONS.                                       |
| ALSO AVAILABLE SIZE<br>Letter<br>8.5*11 Legal<br>8.5*14 11*17 | SPECIAL LEASE PRICE! \$179<br>*Terms and Conditions Applied VISIT OUR SHOP: AIRCOPIER.COM |
| 12900A GARDEN GROVE BLVD STE # 210                            |