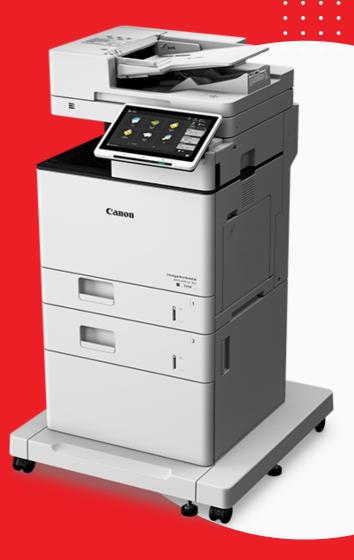

# SPECIAL CATALOG

#### ------ Advanced Image Runners

### DISCOUNT





# CANON IR C356







GARDEN GROVE, CA 92843

# CANON IR C55351





| DESCRIPTION :                                                 | <ul> <li>TYPE: COLOR</li> <li>PAPER SIZE: 11"X17</li> <li>SPEED: 35PPM</li> </ul>         |    |
|---------------------------------------------------------------|-------------------------------------------------------------------------------------------|----|
| LOW<br>MONTHLY PAYMENT                                        | NO<br>N PAYMENT<br>N PAYMENT                                                              | RT |
| ALSO AVAILABLE SIZE<br>Letter<br>8.5*11 Legal<br>8.5*14 11*17 | SPECIAL LEASE PRICE! \$179<br>*Terms and Conditions Applied VISIT OUR SHOP: AIRCOPIER.COM |    |
| 12900A GARDEN GROVE BLVD STE # 210                            |