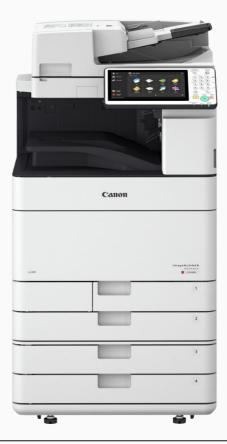

| <ul> <li>TYPE: COLOR</li> <li>PAPER SIZE: 11"X17</li> <li>SPEED: 35PPM</li> </ul>         |    |
|---------------------------------------------------------------|-------------------------------------------------------------------------------------------|----|
| LOW<br>MONTHLY PAYMENT                                        | NO<br>N PAYMENT<br>N PAYMENT                                                              | RT |
| ALSO AVAILABLE SIZE<br>Letter<br>8.5*11 Legal<br>8.5*14 11*17 | SPECIAL LEASE PRICE! \$179<br>*Terms and Conditions Applied VISIT OUR SHOP: AIRCOPIER.COM |    |
| 12900A GARDEN GROVE BLVD STE # 210                            |                                                                                           |    |

#### CANON IR 45451





### CANON IR 45251





| DESCRIPTION :                                                 | <ul> <li>TYPE: B/W</li> <li>PAPER SIZE: LETTER / 11*17</li> <li>SPEED: 25 PPM</li> </ul>  |
|---------------------------------------------------------------|-------------------------------------------------------------------------------------------|
| LOW<br>MONTHLY PAYMENT                                        | NO<br>IN PAYMENT FLEXIBILITY<br>TERMS & CONDITIONS.                                       |
| ALSO AVAILABLE SIZE<br>Letter<br>8.5*11 Legal<br>8.5*14 11*17 | SPECIAL LEASE PRICE! \$179<br>*Terms and Conditions Applied VISIT OUR SHOP: AIRCOPIER.COM |
| 12900A GARDEN GROVE BLVD STE # 210                            |                                                                                           |

#### MA